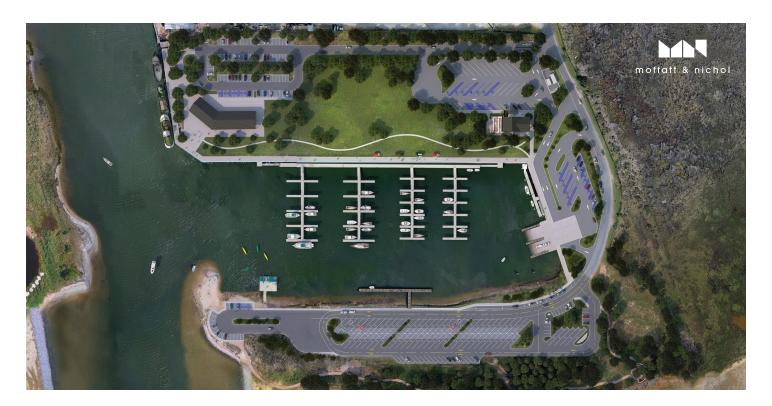

## CITY DOCKS REDEVELOPMENT PROJECT FACT SHEET

The Bayou La Batre City Docks Redevelopment Project (City Docks Project) is an opportunity to revitalize the City Docks. The goal is to meet current and future economic, environmental, and recreational needs by planning sustainable retail and commercial developments and recreational opportunities that

support eco-tourism and fishing industries. The City **Docks Project provides a means for developing** amenities that attract both locals and tourists while showcasing Bayou La Batre's small-town coastal atmosphere and historical heritage as the 'Seafood Capital of Alabama'.

The City Docks Redevelopment project is entering the Engineering and Design phase, based on the master planning. This will include marine structural design and landside utilities, parking, and building design. A team of engineers will work over the next 12-months to prepare plans for construction. The engineering team will also be working with the City of Bayou La Batre on site operations planning.