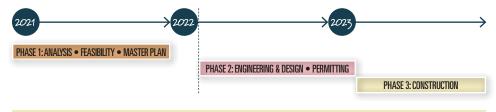

The City Docks Redevelopment project is entering the Engineering and Design phase, based on the master planning. This will include marine structural design and landside utilities, parking, and building design. A team of engineers will work over the next 12-months to prepare plans for construction. The engineering team will also be working with the City of Bayou La Batre on site operations planning.

## LATEST UPDATE

- Phase 1 (Complete)
- Phase 2: Engineering and **Design • Permitting (March** 2022-March 2023).
  - Marine Structural design of docks, boat ramp, and wharf.
  - Civil design of parking spaces
  - Architectural design of
  - future business models.
- Phase 3: Construction